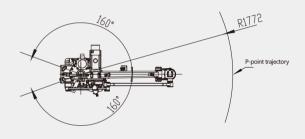

|
|                         | Vibration                        | Below 4.9m/s <sup>2</sup>                 |
|                         | Other                            | Eliminate Signal Noise                    |
| Base Size               |                                  | 370*370mm                                 |
| Height                  |                                  | 1458mm                                    |
| Weight                  |                                  | 260KG                                     |
| Mounting Positions      |                                  | Floor、Wall、Ceiling                        |
| Power Consumption       |                                  | 3kVA                                      |

## SF25 - C1760 Range of Motion





## SF25 - C1760 External & Installation Dimensions





(End Flange Mounting Dimensions)

A-Way Diagram

#### **B-Way Diagram (Base Mounting Dimensions)**





SF25 - C1760 Wrist Load Curve Chart