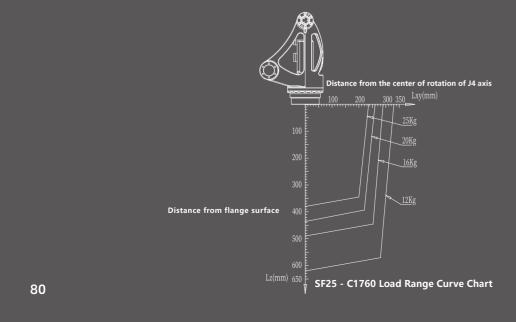

#### **B-Way Diagram (Base Mounting Dimensions)**

SF25 - C1760 Wrist Load Curve Chart