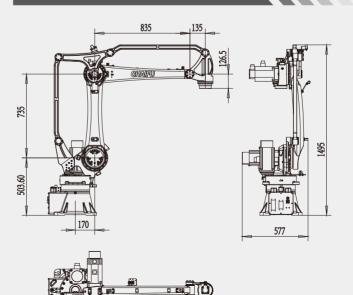

## SF25 - C1760 External & Installation Dimensions

(End Flange Mounting Dimensions)

A-Way Diagram

#### **B-Way Diagram (Base Mounting Dimensions)**

SF25 - C1760 Wrist Load Curve Chart