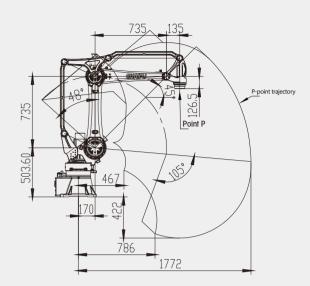

## SF25 - C1760 Range of Motion

# SF25 - C1760 Data Overview

| Model                   |                                  | SF25 - C1760                              |
|-------------------------|----------------------------------|-------------------------------------------|
| Structure               |                                  | Vertically Articulated                    |
| Number of Axis          |                                  | 4                                         |
| Radius                  |                                  | 1772mm                                    |
| Payload                 |                                  | 25kg                                      |
| Repeatability           |                                  | ±0.07mm                                   |
| Drive Mode              |                                  | AC Servo Motor                            |
| Maximum<br>Speed        | J1<br>J2<br>J3<br>J4<br>J5<br>J6 | 130°/s<br>107°/s<br>135°/s<br>175°/s<br>/ |
| Range of<br>Motion      | J1<br>J2<br>J3<br>J4             | ±175°<br>+48°/-95°<br>+80°/-75°<br>±360°  |
| Allowable<br>Moment     | J4<br>J5<br>J6                   | 882N·m<br>/<br>/                          |
| Allowable<br>Inertia    | J4<br>J5<br>J6                   | 0.62kg·m²<br>/<br>/                       |
| Protection Rating       |                                  | IP 65                                     |
|                         | Temp.                            | 0-45°C                                    |
| Operating<br>Conditions | Humidity                         | Below 95%RH                               |
|                         | Vibration                        | Below 4.9m/s <sup>2</sup>                 |
|                         | Other                            | Eliminate Signal Noise                    |
| Base Size               |                                  | 370*370mm                                 |
| Height                  |                                  | 1458mm                                    |
| Weight                  |                                  | 260KG                                     |
| Mounting Positions      |                                  | Floor、Wall、Ceiling                        |
| Power Consumption       |                                  | 3kVA                                      |