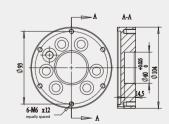

## SF25 - C1760 External & Installation Dimensions

(End Flange Mounting Dimensions)

A-Way Diagram