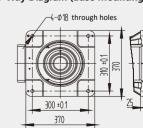

#### **B-Way Diagram (Base Mounting Dimensions)**

SF25 - C1760 Wrist Load Curve Chart