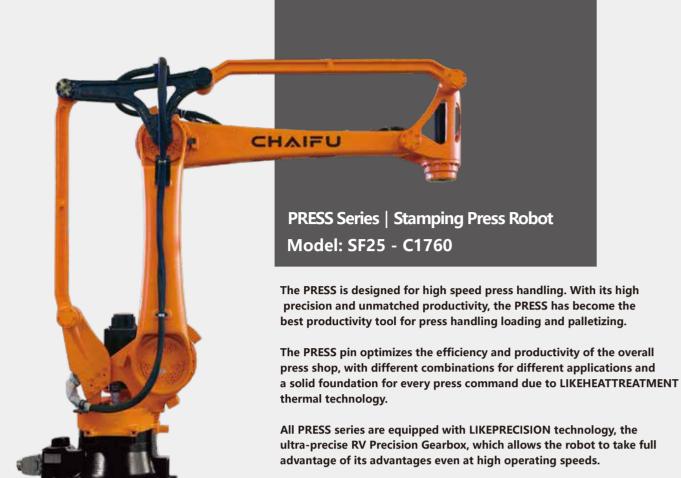

## **Applications**







Palletizing

# SF25 - C1760 Data Overview

| Model                   |                                  | SF25 - C1760                              |
|-------------------------|----------------------------------|-------------------------------------------|
| Structure               |                                  | Vertically Articulated                    |
| Number of Axis          |                                  | 4                                         |
| Radius                  |                                  | 1772mm                                    |
| Payload                 |                                  | 25kg                                      |
| Repeatability           |                                  | ±0.07mm