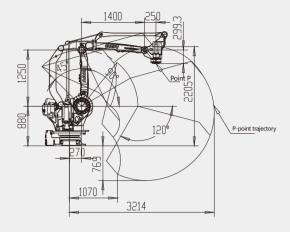

## SF210 - K3200 Range of Motion

A-Way Diagram (End Flange Mounting Dimensions)

B-Way Diagram (Base Mounting Dimensions)

91