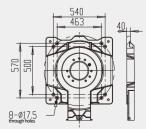

|                                  | 710*700mm                                             |
| Height                  |                                  | 2463mm                                                |
| Weight                  |                                  | 1950KG                                                |
| Mounting Positions      |                                  | Floor                                                 |
| Power Consumption       |                                  | 6.5kVA                                                |

SF210 - K3200 Data Overview

## SF210 - K3200 External & Installation Dimensions







## SF210 - K3200 Range of Motion





A-Way Diagram (End Flange Mounting Dimensions)



B-Way Diagram (Base Mounting Dimensions)



91