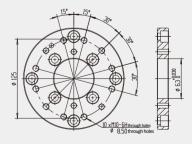

## SF210 - K3200 Range of Motion

A-Way Diagram (End Flange Mounting Dimensions)

B-Way Diagram (Base Mounting Dimensions)

91