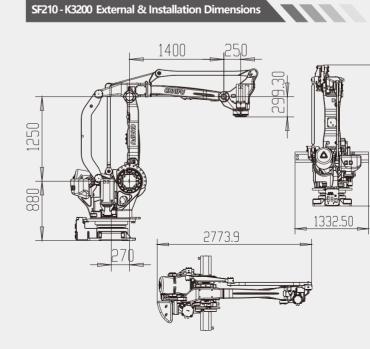

|
|                         | Other                            | Eliminate Signal Noise                                |
| Base Size               |                                  | 710*700mm                                             |
| Height                  |                                  | 2463mm                                                |
| Weight                  |                                  | 1950KG                                                |
| Mounting Positions      |                                  | Floor                                                 |
| Power Consumption       |                                  | 6.5kVA                                                |

SF210 - K3200 Data Overview

## SF210 - K3200 External & Installation Dimensions







## SF210 - K3200 Range of Motion





A-Way Diagram (End Flange Mounting Dimensions)



B-Way Diagram (Base Mounting Dimensions)



91