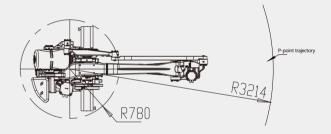

## SF210 - K3200 Range of Motion

A-Way Diagram (End Flange Mounting Dimensions)

B-Way Diagram (Base Mounting Dimensions)

91