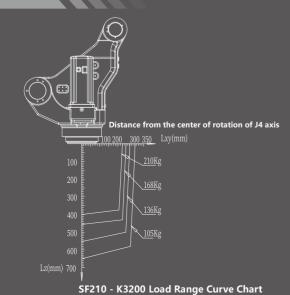

| Other                            | Eliminate Signal Noise                                |
| Base Size               |                                  | 710*700mm                                             |
| Height                  |                                  | 2463mm                                                |
| Weight                  |                                  | 1950KG                                                |
| Mounting Positions      |                                  | Floor                                                 |
| Power Consumption       |                                  | 6.5kVA                                                |

SF210 - K3200 Data Overview

## SF210 - K3200 External & Installation Dimensions







## SF210 - K3200 Range of Motion





A-Way Diagram (End Flange Mounting Dimensions)



B-Way Diagram (Base Mounting Dimensions)



91