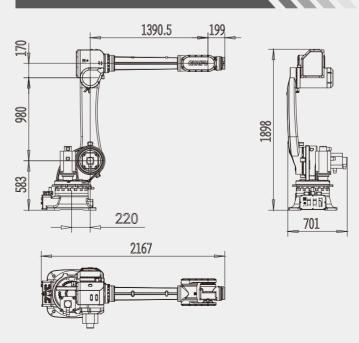

| 1898mm                                                             |
| Weight                  |                                  | 726KG                                                              |
| Mounting Positions      |                                  | Floor、Wall、Ceiling                                                 |
| Power Consumption       |                                  | 5.5kVA                                                             |

## SF80 - C2600 Range of Motion





# **Applications**







Glazing













advantage of its advantages even at high operating speeds.







Spraying

Picking/Packing Stamping



SF80 - C2600 Wrist Load Curve Chart



SF80 - C2600 Load Range Curve Chart

#### SF80 - C2600 External & Installation Dimensions



#### A-Way Diagram (End Flange Mounting Dimensions)



### **B-Way Diagram (Base Mounting Dimensions)**