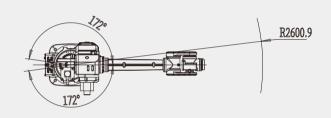

Other                            | Eliminate Signal Noise                                             |
| Base Size               |                                  | 573x629mm                                                          |
| Height                  |                                  | 1898mm                                                             |
| Weight                  |                                  | 726KG                                                              |
| Mounting Positions      |                                  | Floor、Wall、Ceiling                                                 |
| Power Consumption       |                                  | 5.5kVA                                                             |

## SF80 - C2600 Range of Motion





# **Applications**







Glazing













advantage of its advantages even at high operating speeds.







Spraying

Picking/Packing Stamping



SF80 - C2600 Wrist Load Curve Chart



SF80 - C2600 Load Range Curve Chart

#### SF80 - C2600 External & Installation Dimensions



#### A-Way Diagram (End Flange Mounting Dimensions)



### **B-Way Diagram (Base Mounting Dimensions)**