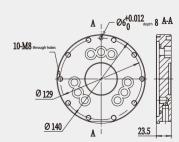

|
| Weight                  |                                  | 726KG                                                              |
| Mounting Positions      |                                  | Floor、Wall、Ceiling                                                 |
| Power Consumption       |                                  | 5.5kVA                                                             |

## SF80 - C2600 Range of Motion





# **Applications**







Glazing













advantage of its advantages even at high operating speeds.







Spraying

Picking/Packing Stamping



SF80 - C2600 Wrist Load Curve Chart



SF80 - C2600 Load Range Curve Chart

#### SF80 - C2600 External & Installation Dimensions



#### A-Way Diagram (End Flange Mounting Dimensions)



### **B-Way Diagram (Base Mounting Dimensions)**