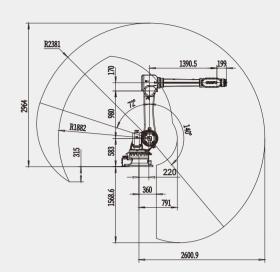

| Other                            | Eliminate Signal Noise                                             |
| Base Size               |                                  | 573x629mm                                                          |
| Height                  |                                  | 1898mm                                                             |
| Weight                  |                                  | 726KG                                                              |
| Mounting Positions      |                                  | Floor、Wall、Ceiling                                                 |
| Power Consumption       |                                  | 5.5kVA                                                             |

## SF80 - C2600 Range of Motion





# **Applications**







Glazing













advantage of its advantages even at high operating speeds.







Spraying

Picking/Packing Stamping



SF80 - C2600 Wrist Load Curve Chart



SF80 - C2600 Load Range Curve Chart

#### SF80 - C2600 External & Installation Dimensions



#### A-Way Diagram (End Flange Mounting Dimensions)



### **B-Way Diagram (Base Mounting Dimensions)**