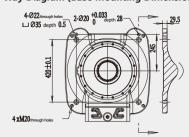

|                                  | 726KG                                                              |
| Mounting Positions      |                                  | Floor、Wall、Ceiling                                                 |
| Power Consumption       |                                  | 5.5kVA                                                             |

## SF80 - C2600 Range of Motion





# **Applications**







Glazing













advantage of its advantages even at high operating speeds.







Spraying

Picking/Packing Stamping



SF80 - C2600 Wrist Load Curve Chart



SF80 - C2600 Load Range Curve Chart

#### SF80 - C2600 External & Installation Dimensions



#### A-Way Diagram (End Flange Mounting Dimensions)



### **B-Way Diagram (Base Mounting Dimensions)**