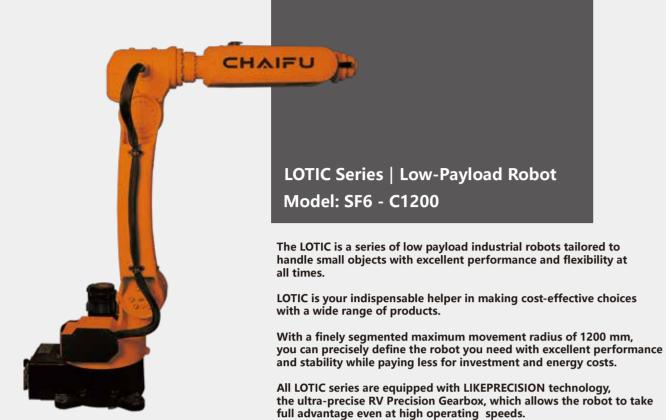

LJ6(mm) 300

200

100

# Applications Applications Applications Applications Assembly/ Subassembly Palletizing Sanding Spraying Glazing Gluing Picking/Packing Stamping

6Kg 4.8Kg 3.6Kg 2.8Kg

200

SF6-C1200 Load Range Curve Chart

Distance from the center of rotation of J5 axis LJ5(mm)

300