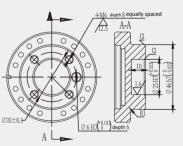

## SF6 - C1200 External & Installation Dimensions

## A-Way Diagram (End Flange Mounting Dimensions)

**B-Way Diagram (Base Mounting Dimensions)** 