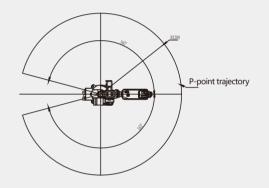

| Power Consumption  |                      | 1.5kVA                                     |

# SF6 - C1200 Range of Motion





## SF6 - C1200 External & Installation Dimensions





## A-Way Diagram (End Flange Mounting Dimensions)



**B-Way Diagram (Base Mounting Dimensions)** 



### 36

SF6 - C1200 Wrist Load Curve Chart