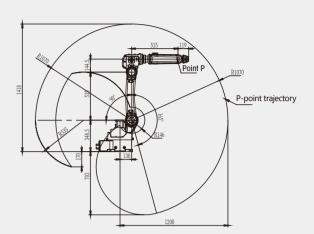

| Power Consumption  |                      | 1.5kVA                                     |

# SF6 - C1200 Range of Motion





## SF6 - C1200 External & Installation Dimensions





## A-Way Diagram (End Flange Mounting Dimensions)



**B-Way Diagram (Base Mounting Dimensions)** 



### 36

SF6 - C1200 Wrist Load Curve Chart