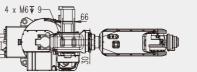

LJ6(mm) 300

200

100

# Applications Applications Applications Applications Assembly/ Subassembly Palletizing Sanding Spraying Glazing Gluing Picking/Packing Stamping

6Kg 4.8Kg 3.6Kg 2.8Kg

200

SF6-C1200 Load Range Curve Chart

Distance from the center of rotation of J5 axis LJ5(mm)

300

### 36

SF6 - C1200 Wrist Load Curve Chart