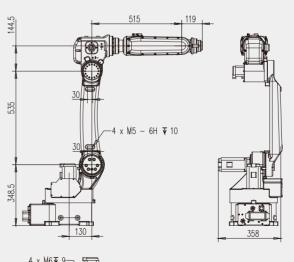

## SF6 - C1200 External & Installation Dimensions

## A-Way Diagram (End Flange Mounting Dimensions)

**B-Way Diagram (Base Mounting Dimensions)** 