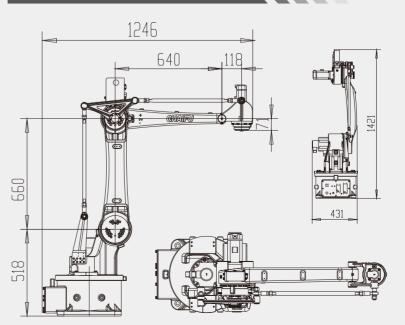

# SF15 - C1538 Data Overview

| Model                   |                                  | SF15 - C1538                              |
|-------------------------|----------------------------------|-------------------------------------------|
| Structure               |                                  | Vertically Articulated                    |
| Number of Axis          |                                  | 4                                         |
| Radius                  |                                  | 1610mm                                    |
| Payload                 |                                  | 15kg                                      |
| Repeatability           |                                  | ±0.06mm                                   |
| Drive Mode              |                                  | AC Servo Motor                            |
| Maximum<br>Speed        | J1<br>J2<br>J3<br>J4<br>J5<br>J6 | 150°/s<br>150°/s<br>160°/s<br>300°/s<br>/ |
| Range of<br>Motion      | J1<br>J2<br>J3<br>J4             | ±165°<br>+40°/-82°<br>+78°/-75°<br>±360°  |
| Allowable<br>Moment     | J4<br>J5<br>J6                   | 196N·m<br>/<br>/                          |
| Allowable<br>Inertia    | J4<br>J5<br>J6                   | <b>0.52kg·m²</b><br>/<br>/                |
| Protection Rating       |                                  | IP 65                                     |
|                         | Temp.                            | 0-45°C                                    |
| Operating<br>Conditions | Humidity                         | Below 95%RH                               |
|                         | Vibration                        | Below 4.9m/s <sup>2</sup>                 |
|                         | Other                            | Eliminate Signal Noise                    |
| Base Size               |                                  | 384*384mm                                 |
| Height                  |                                  | 1421mm                                    |
| Weight                  |                                  | 181KG                                     |
| Mounting Positions      |                                  | Floor、Wall、Ceiling                        |
| Power Consumption       |                                  | 2.5kVA                                    |

# SF15 - C1538 External & Installation Dimensions

(End Flange Mounting Dimensions)

A-Way Diagram