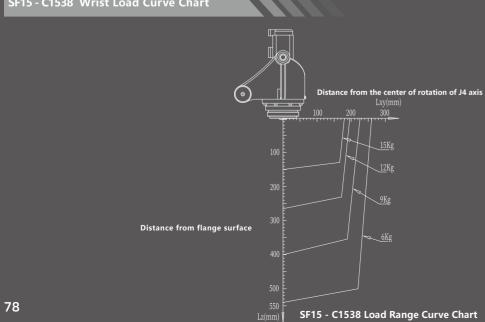

|
|                         | Other                            | Eliminate Signal Noise                    |
| Base Size               |                                  | 384*384mm                                 |
| Height                  |                                  | 1421mm                                    |
| Weight                  |                                  | 181KG                                     |
| Mounting Positions      |                                  | Floor、Wall、Ceiling                        |
| Power Consumption       |                                  | 2.5kVA                                    |

## SF15 - C1538 Range of Motion





# SF15 - C1538 External & Installation Dimensions



(End Flange Mounting Dimensions)

A-Way Diagram