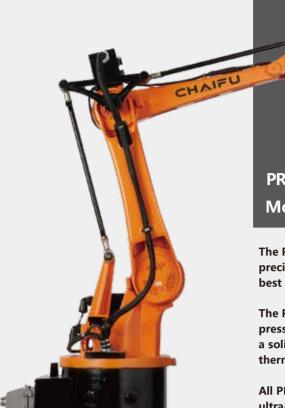

PRESS Series | Stamping Press Robot Model: SF15 - C1538

The PRESS is designed for high speed press handling. With its high precision and unmatched productivity, the PRESS has become the best productivity tool for press handling loading and palletizing.

The PRESS pin optimizes the efficiency and productivity of the overall press shop, with different combinations for different applications and a solid foundation for every press command due to LIKEHEATTREATMENT thermal technology.

All PRESS series are equipped with LIKEPRECISION technology, the ultra-precise RV Precision Gearbox, which allows the robot to take full advantage of its advantages even at high operating speeds.