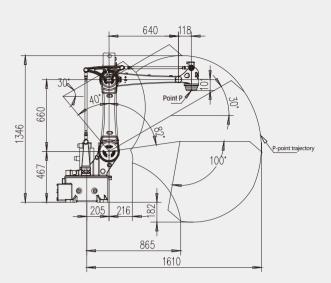

# SF15 - C1538 Data Overview

| Model                   |                                  | SF15 - C1538                              |
|-------------------------|----------------------------------|-------------------------------------------|
| Structure               |                                  | Vertically Articulated                    |
| Number of Axis          |                                  | 4                                         |
| Radius                  |                                  | 1610mm                                    |
| Payload                 |                                  | 15kg                                      |
| Repeatability           |                                  | ±0.06mm                                   |
| Drive Mode              |                                  | AC Servo Motor                            |
| Maximum<br>Speed        | J1<br>J2<br>J3<br>J4<br>J5<br>J6 | 150°/s<br>150°/s<br>160°/s<br>300°/s<br>/ |
| Range of<br>Motion      | J1<br>J2<br>J3<br>J4             | ±165°<br>+40°/-82°<br>+78°/-75°<br>±360°  |
| Allowable<br>Moment     | J4<br>J5<br>J6                   | 196N·m<br>/<br>/                          |
| Allowable<br>Inertia    | J4<br>J5<br>J6                   | <b>0.52kg·m²</b><br>/<br>/                |
| Protection Rating       |                                  | IP 65                                     |
|                         | Temp.                            | 0-45°C                                    |
| Operating<br>Conditions | Humidity                         | Below 95%RH                               |
|                         | Vibration                        | Below 4.9m/s <sup>2</sup>                 |
|                         | Other                            | Eliminate Signal Noise                    |
| Base Size               |                                  | 384*384mm                                 |
| Height                  |                                  | 1421mm                                    |
| Weight                  |                                  | 181KG                                     |
| Mounting Positions      |                                  | Floor、Wall、Ceiling                        |
| Power Consumption       |                                  | 2.5kVA                                    |

# SF15 - C1538 External & Installation Dimensions

(End Flange Mounting Dimensions)

A-Way Diagram