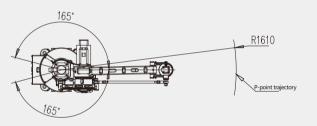

## SF15 - C1538 Range of Motion

# SF15 - C1538 Data Overview

| Model                   |                                  | SF15 - C1538                              |
|-------------------------|----------------------------------|-------------------------------------------|
| Structure               |                                  | Vertically Articulated                    |
| Number of Axis          |                                  | 4                                         |
| Radius                  |                                  | 1610mm                                    |
| Payload                 |                                  | 15kg                                      |
| Repeatability           |                                  | ±0.06mm                                   |
| Drive Mode              |                                  | AC Servo Motor                            |
| Maximum<br>Speed        | J1<br>J2<br>J3<br>J4<br>J5<br>J6 | 150°/s<br>150°/s<br>160°/s<br>300°/s<br>/ |
| Range of<br>Motion      | J1<br>J2<br>J3<br>J4             | ±165°<br>+40°/-82°<br>+78°/-75°<br>±360°  |
| Allowable<br>Moment     | J4<br>J5<br>J6                   | 196N·m<br>/<br>/                          |
| Allowable<br>Inertia    | J4<br>J5<br>J6                   | <b>0.52kg·m²</b><br>/<br>/                |
| Protection Rating       |                                  | IP 65                                     |
|                         | Temp.                            | 0-45°C                                    |
| Operating<br>Conditions | Humidity                         | Below 95%RH                               |
|                         | Vibration                        | Below 4.9m/s <sup>2</sup>                 |
|                         | Other                            | Eliminate Signal Noise                    |
| Base Size               |                                  | 384*384mm                                 |
| Height                  |                                  | 1421mm                                    |
| Weight                  |                                  | 181KG                                     |
| Mounting Positions      |                                  | Floor、Wall、Ceiling                        |
| Power Consumption       |                                  | 2.5kVA                                    |