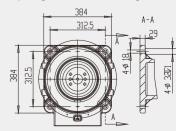

# SF15 - C1538 External & Installation Dimensions

(End Flange Mounting Dimensions)

A-Way Diagram